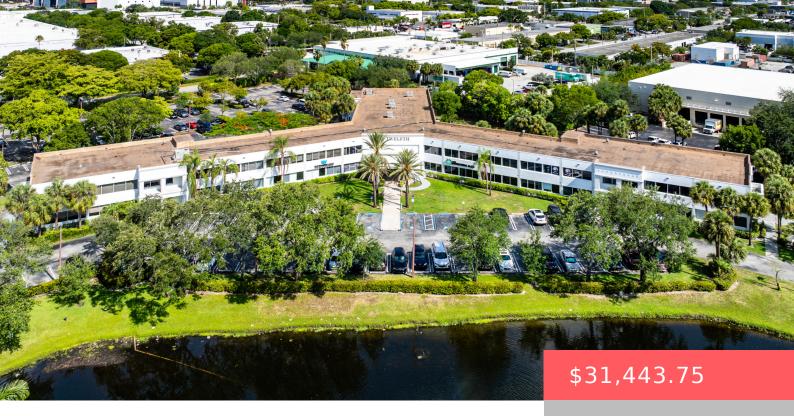

## 555 12TH AVENUE, POMPANO BEACH, FL, 33064

https://comwire.com

13,975 square feet available for lease. \$27/SF Gross. Tenant pays pro-rata share of utilities. 555 SW 12th Avenue offers an irreplaceable location justfive minutes from I-95, providing exceptional accessacross South Florida. The building encompasses 50,611square feet of office space, situated on 5 acres with 215parking spaces, allowing for a variety of permitted uses.

## **Basics**

Listing updated: June 06, 2025 at 8:00 pm Days on Comwire: 1

**Year built:** 1957 **Status:** Active

Listing Office Id: 304198 Date added: June 06, 2025 at 7:47 am

**Building size (SF): 13975.00** sq ft **Lot size: 5.31** sq ft

## **Building Details**

**Type:** Office Space, Office/Professional

**Stories:** 2.0 **Heating:** Central, Electric

**Construction:** CBS, Concrete Floor covering: Carpet, Vinyl Floor

**Roof:** Comp Rolled **Real Estate Taxes:** \$134,813