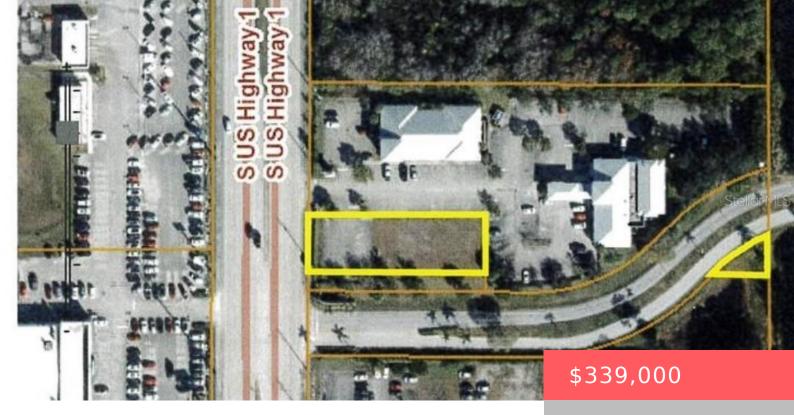

# 5552 S US HWY 1, FORT PIERCE, FL 34982, USA

https://comwire.com

High traffic corner lot on S US Hwy1 0.43 acre surrounded by Auto dealerships, Chevy, Mercedes, BMW, Honda, Acura, and all other businesses, in Fort Pierce. Area is booming with development. Land is cleared with paved Parking spaces and ready to build on with all public utilities. Only corner on S US Highway 1 for

#### **Site Details**

Lot SqFt: 17860.00 Improvements: Cleared, Sidewalk

**Lot Description:** 1/4 to 1/2 Acre **Roads:** City/County

Maint.,Paved,Public,State Road

**Ground Cover:** Grassed, Other