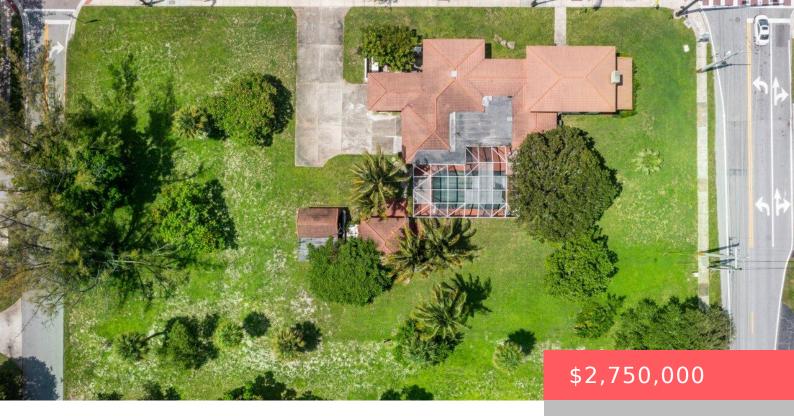

# 556 FL-810, DEERFIELD BEACH, FL 33441, USA

https://comwire.com

Largest assemblage of land east of I-95 between Boca Raton and Lighthouse Point (54,520sqft) in all of East Broward County. High Visibility on East Hillsboro Blvd (31,135 AADT). Close-proximity to Affluent neighborhoods in Southeast Boca Raton and East Deerfield Beach. 556 E Hillsboro is a prime development opportunity for an owner user to build a

#### **Site Details**

Lot SqFt: 54520.00 Improvements: None

**Lot Description:** 1/2 to < 1 Acre **Roads:** County Road, Paved, Public

**Ground Cover:** Grassed