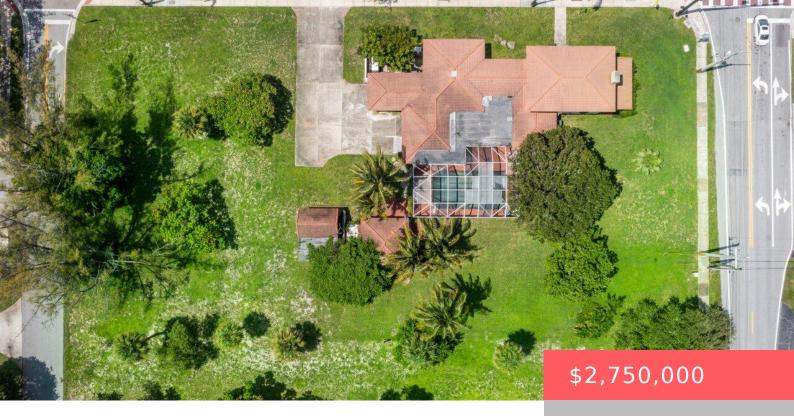

## 556 FL-810, DEERFIELD BEACH, FL 33441, USA

https://comwire.com

Largest assemblage of land east of I-95 between Boca Raton and Lighthouse Point (54,520sqft) in all of East Broward County. High Visibility on East Hillsboro Blvd (31,135 AADT). Close-proximity to Affluent neighborhoods in Southeast Boca Raton and East Deerfield Beach. 556 E Hillsboro is a prime development opportunity for an owner user to build a

## **Basics**

Year built: 1956 Status: Active

**Building size (SF): 3180.00** sq ft **Lot size: 1.25** sq ft

For Sale: Yes For Lease: No

Listing Office Name: Sutter & Nugent LLC

## **Building Details**

Type: MultiFamily (5+ Units) Building Type: Office Space, Office/Professional, Other,

Resident. Multi-Fam., Resident. Single Fam

**Stories:** 2.0 **Heating:** Other

**Construction:** Concrete Floor covering: Other