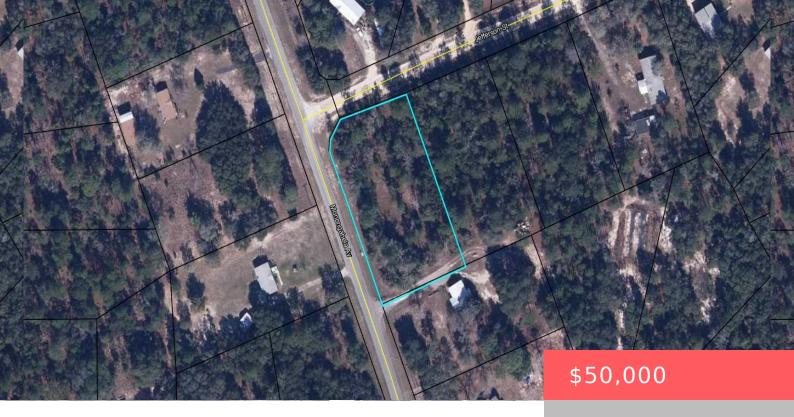

# 5579 JEFFERSON ST, KEYSTONE HEIGHTS, FL 32656, USA

https://comwire.com

Come build your next home in this beautiful country setting on over 1 acre! About 40 min commute to Gainesville, and 50-60 min to Jacksonville. Beautifully rural area with Beautiful Lakes in the region.

#### **Site Details**

**Lot SqFt:** 49571.00 **Lot Dimensions:** 174.0 ft x 285.0 ft

Improvements: None Utilities On Site: None

Front Exp: Northwest Lot Description: 1 to < 2 Acres

Roads: City/County Maint. Ground Cover: Brush, Grassed