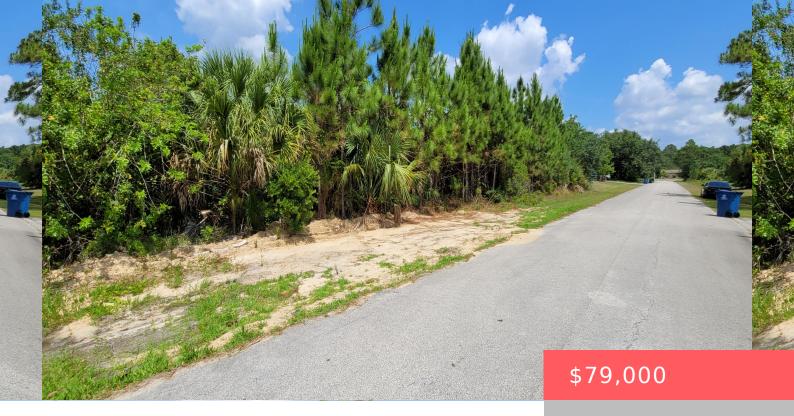

# 558 WINER AVE SW, PALM BAY, FL 32908, USA

https://comwire.com

Double Lot in desirable Palm Bay Community. Build your dream home, design your landscape and backyard or working garage with room for boat or family pool area. Close to major Shopping Stores and National Supermarkets, close to Schools, Hospital, and major Interstate. Now is the time to start fresh. Vision and Passion with the right

#### **Site Details**

Lot SqFt: 20909.00 Improvements: None

Utilities On Site: None Front Exp: East

**Lot Description:** 1/2 to < 1 Acre,1/4 to 1/2 Acre,Paved **Roads:** City/County Maint.,Paved,Public

Road, West of US-1

**Ground Cover:** Brush, Weeds