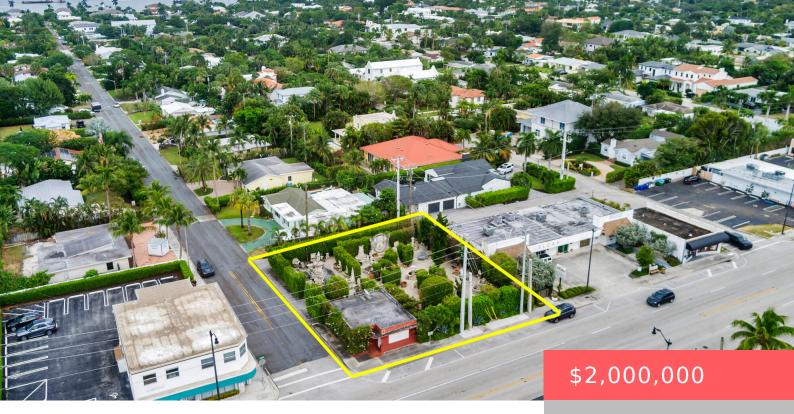

## 5600 DIXIE HWY HIGHWAY, WEST PALM BEACH, FL, 33405

https://comwire.com

Situated on S Dixie Highway, this commercial building offers excellent exposure and high traffic flow. The lot spans a generous 8,800 sqft, providing space for potential growth or outdoor expansion. It combines easy access and ample street parking with the added benefit of surrounding greenery. Zoned for general commercial use, it offers a range of