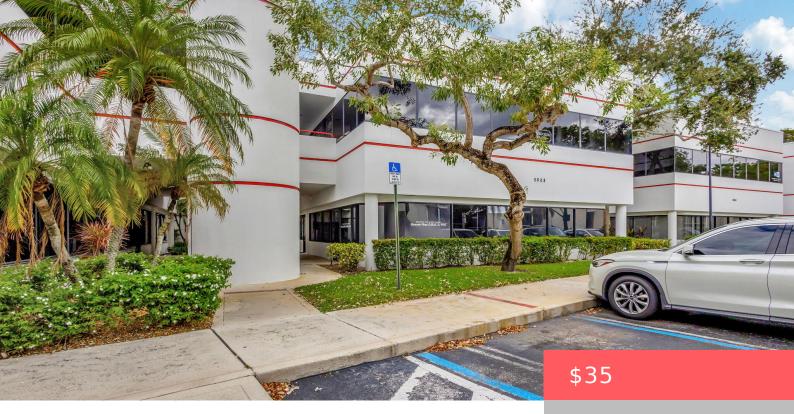

## 5608 PGA BOULEVARD, PALM BEACH GARDENS, FL, 33418

https://comwire.com

Offering 4,250 SF of premium medical space in the highly desirable Palm Beach Gardens market, the property is a high-visibility location with 42,500 daily traffic count. The first floor features a 2,000 SF turnkey dental office, fully built out and ready for immediate use. The second floor offers 2,000 SF, divisible into up to three