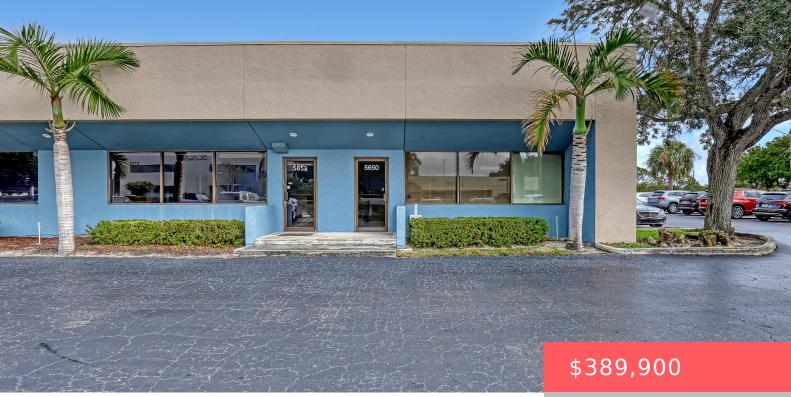

## 5650 CORPORATE WAY, WEST PALM BEACH, FL, 33407

https://comwire.com

Opportunity Knocks! Prime 1,250 SF office condo in West Palm Beach's federally designated Opportunity Zone. Zoned for office or medical use, this unit features 5 private exam rooms/offices, a welcoming lobby, conference room, and private executive office. Excellent visibility with 60,000+ daily traffic count, ample parking, and strong area growth at 7.83%. Perfect for ownerusers