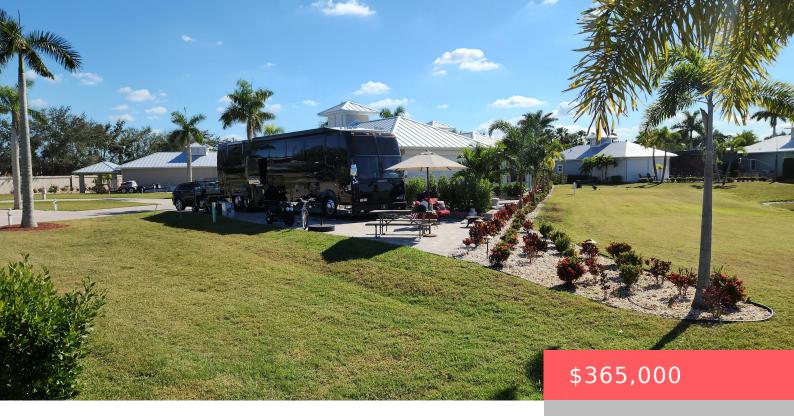

# 567 CHIPSHOT LANE, PORT SAINT LUCIE, FL, 34986

https://comwire.com

Saving one of the best for last! One of the last buildable lots in Phase 3! Build your dream casita on this lot flooded with sunset views, golf course views and adjacent to the pool, hot tub and laundry. This is an interior lot, off the perimeter wall. This is located at the Motorcoach Resort

#### **Site Details**

Lot SqFt: 3790.00 Improvements: None

Utilities On Site: Electric, Gas, Municipal Sewer, Public Front Exp: East

Water, Sewer, Underground

**View:** Golf, Lake, Pool **Lot Description:** < 1/4

Acre, Paved Road, Private

Road,West of US-1

**Subdiv Info:** Bike - Jog, Billiards, Bocce

Ball, Clubhouse, Common Laundry, Community Room, Fitness Center, Game Room, Golf Course, Library, Manager on Site, Pickleball, Pool, Putting Green, Shuffleboard, Spa-Hot

**Tub, Street Lights** 

**Ground Cover:** Grassed,Other **Special Info:** Deed

Restrictions, Gated Community

**HOA Fee/Month:** \$391