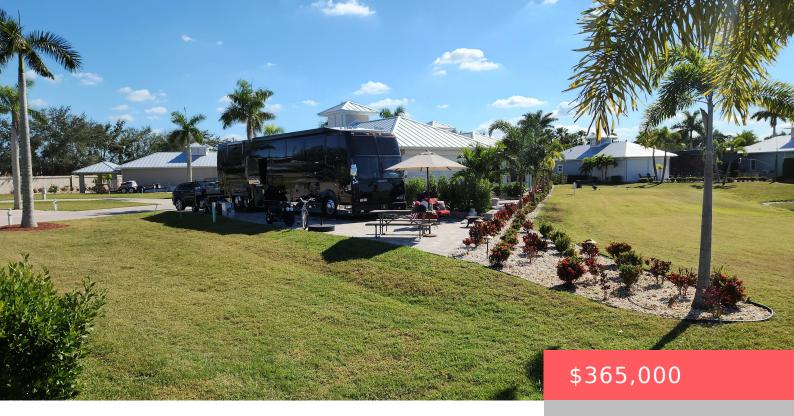

# 567 CHIPSHOT LANE, PORT SAINT LUCIE, FL, 34986

https://comwire.com

Saving one of the best for last! One of the last buildable lots in Phase 3! Build your dream casita on this lot flooded with sunset views, golf course views and adjacent to the pool, hot tub and laundry. This is an interior lot, off the perimeter wall. This is located at the Motorcoach Resort