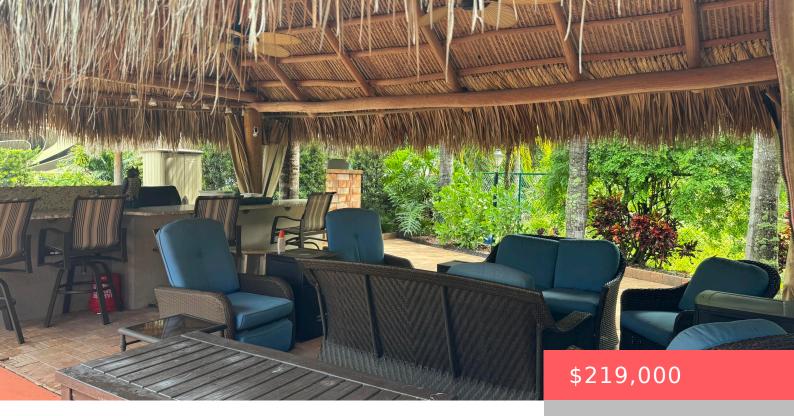

# 58 NW BOUNDARY DR, PORT ST. LUCIE, FL 34986, USA

https://comwire.com

Beautiful landscaped . Large granite bar for wonderful outdoor entertainment Newer large tiki, close to pool and additional parking. close to laundry facilities. Very active community . Bocce ball , shuffleboard, pickle ball , tennis , 18 hole golf course. This lot backs onto the reserve for privacy and has mature, lush landscaping. Newly refinished