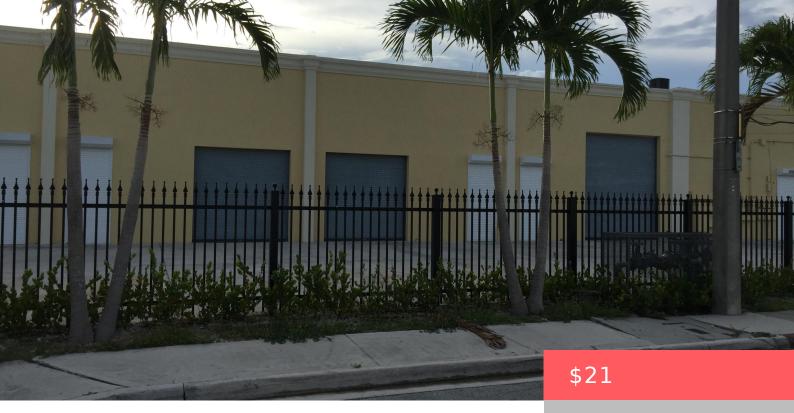

## 5700 GEORGIA AVENUE, WEST PALM BEACH, FL, 33405

https://comwire.com

Building on Georgia Ave close to 95, and Palm Beach island Total of 6114 sq ft available or 2700 sq ft available  $18^\prime$  high ceilings , auto garage doors and auto storm shutters. No mechanic work or auto body shops permitted

## **Building Details**

Type: Industrial Building Type: Industrial, Warehouse

Stories: 1.0 Heating: Central

Floor covering: Concrete Roof: Pre-Stressed, Roofover

Real Estate Taxes: \$27,313 Tax Year: 2024