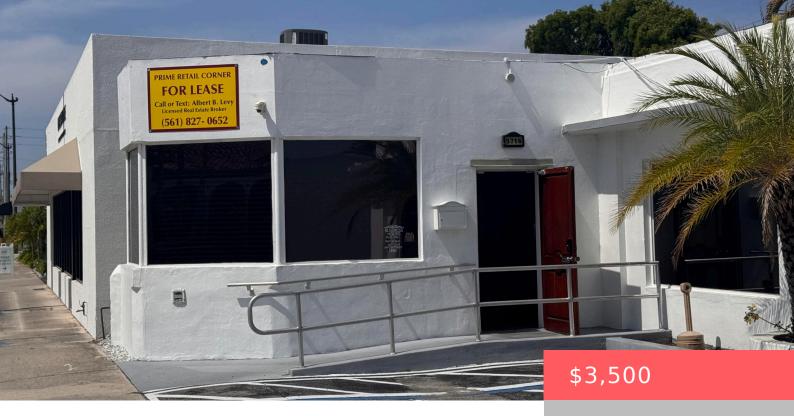

## 5716 DIXIE HIGHWAY, WEST PALM BEACH, FL, 33405

https://comwire.com

Now Available for Lease: Prime Retail Corner on South Dixie Highway in West Palm Beach.Approximately 2,000 sq. ft. offered at \$3,500 per month. Features include large bay windows, a kitchen, private office, two work rooms, and private parking directly in front.Also available next door: a charming one-bedroom apartment.

## **Basics**

Listing updated: May 23, 2025 at 1:42 pm Days on Comwire: 15

**Year built:** 1949 **Status:** Active

**Lot size: 0.13** sq ft **For Sale:** No

For Lease: Yes Listing Office Name: A.B. Levy's International

## **Building Details**

Type: Rental Building Type: Commercial, Office/Professional

**Stories:** 1.0 **Heating:** Other

Floor covering: Other Roof: Other

Real Estate Taxes: \$11,009 Tax Year: 2024

Cooling: Other Docs Available: None