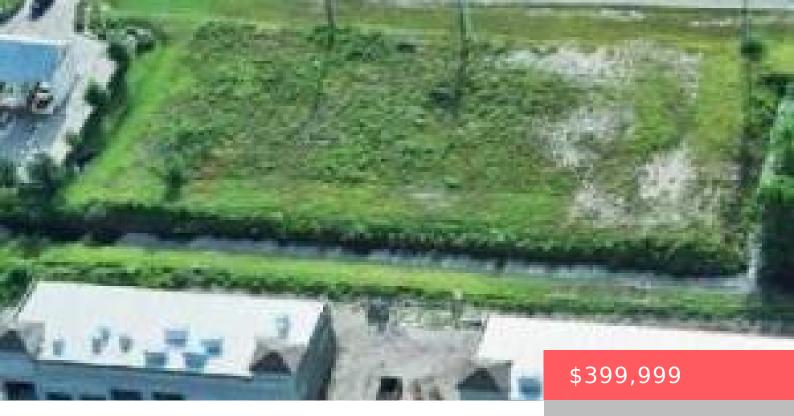

# 572 SW BAYSHORE BLVD, PORT ST. LUCIE, FL 34983, USA

https://comwire.com

SELLER WILL FINANCE! 3 LOT PACKAGE, GEN COMM, CLEARED, CLEAN PHASE 1, SURVEY, 4 LANES, NEXT TO CAR WASH ON WEST SIDE OF BAYSHORE

#### **Site Details**

**Acres:** 0.70 **Lot SqFt:** 20465.00

Lot Frontage: 245.00 Lot Dimensions: .70

Improvements: Cleared, Curb, Drainage, Sidewalk, Street Utilities On Site: None

Light

Front Exp: East Lot Description: < 1/4 Acre,1/2

to < 1 Acre

Roads: City/County Maint., Public Ground Cover: Grassed

### **Building Details**

**Type:** Industrial Land **Docs Available:** Enviro. Aud-PH1,Survey