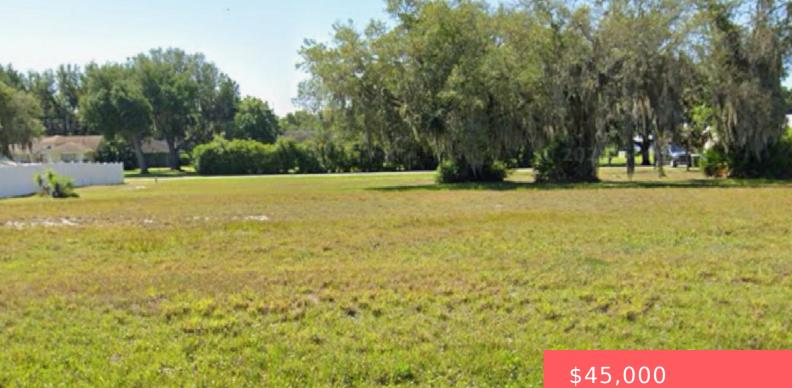

## 5740 THUNDER RD ROAD, SEBRING, FL, 33876

https://comwire.com

LOT IN GREAT LOCATION !!! ON NICE COMMUNITY.

**Basics** 

Status: Active Date added: Added 3 weeks ago For Sale: No Listing Office Name: LPT Realty, LLC Listing Office Id: 276719574 Est. Taxes: \$615.44 For Lease: No

## Site Details

| Improvements: Cleared | Utilities On Site: Public Water  |
|-----------------------|----------------------------------|
| Front Exp: East       | Lot Description: 1/4 to 1/2 Acre |
| Roads: County Road    | Ground Cover: Other              |