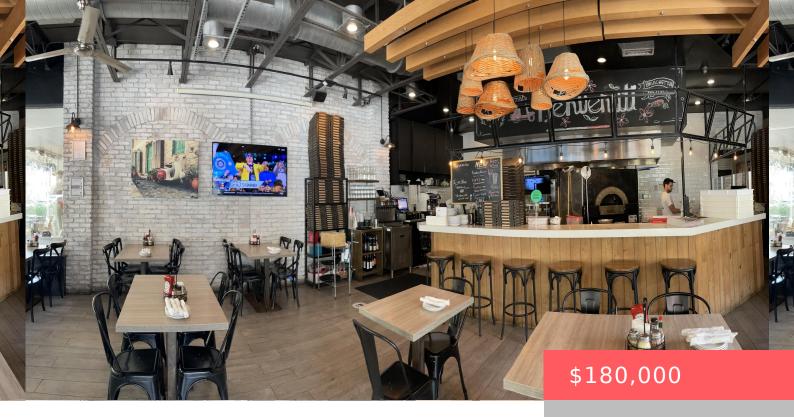

## 5748 SUNSET DRIVE, SOUTH MIAMI, FL, 33143

https://comwire.com

ASSET SALES. PRIME SOUTH MIAMI LOCATION. 55 SEATS INSIDE, 20 SEATS OUTSIDE. CITY HAS APPROVED THE MALL TO BE REDONE.CURRENTLY BEING OPERATED AS A PIZZA PLACE.ENTIRE RESTAURANT AND EQUIPEMENTS ARE PART OF THE ASSETS SALE.FRANCHISE NOT MANDATORY, BRING YOUR OWN CONCEPT.LEASE IS 13K\$ PER MONTH WITH OPTION TO RENEW ON 2031. ASSIGNABLE LEASE WITH PERSONAL