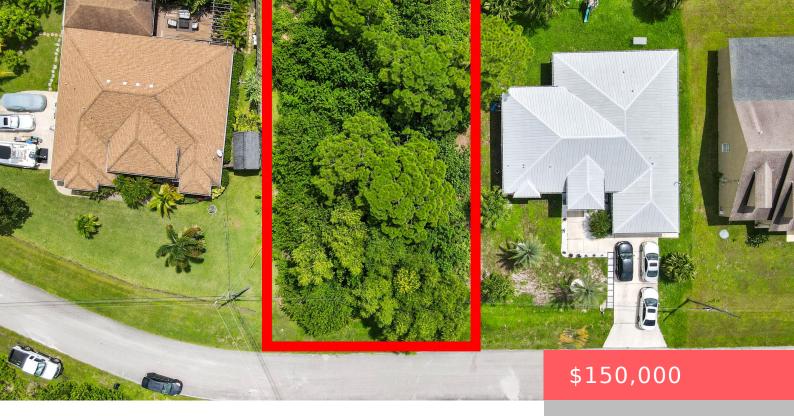

# 5761 NW CONE ST, PORT ST. LUCIE, FL 34986, USA

https://comwire.com

Discover the perfect canvas to build your dream home or investment property on this spacious 10,000 sq ft lot in the heart of Port Saint Lucie. Enjoy the freedom of no HOA, giving you the flexibility to design and develop without restrictions. Nestled in a growing community, this land offers easy access to schools, shopping,

#### **Site Details**

Lot SqFt: 10000.00 Lot Dimensions: 0.2296

Improvements: None Utilities On Site: Electric

Front Exp: Northwest View: Garden,Other

**Lot Description:** < 1/4 Acre, Paved Road, Public Road **Subdiv Info:** None

Roads: Paved, Public

HOA Fee/Month: \$0

#### **Additional Info**

Beach

**Ground Cover:** Brush, Grassed

MLS Source: Realtor Association of the Palm Beaches (RAPB)