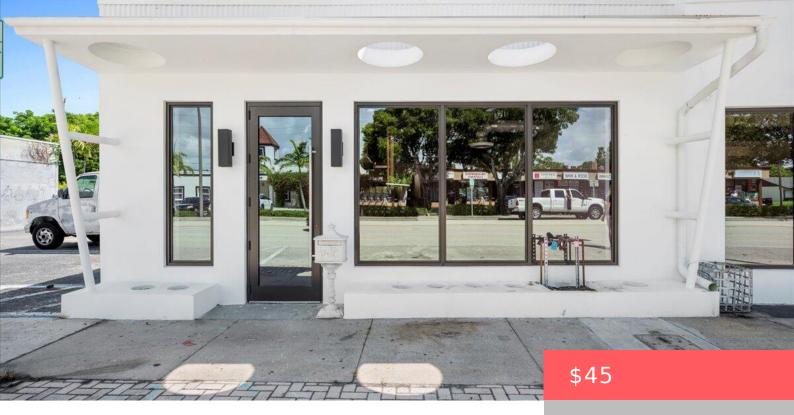

## 5814 S DIXIE HWY, WEST PALM BEACH, FL 33405, USA

https://comwire.com

1,206 square feet of boutique space with prime frontage on S Dixie Hwy perfect for a cafe, retail, or office. Fully restored building renovation includes new impact windows and doors, paint, stucco, HVAC system, roof, electrical, and plumbing (ADA bathroom). Property features include outdoor patio space and rear alley access for pickup/delivery. Rent \$45/sq ft