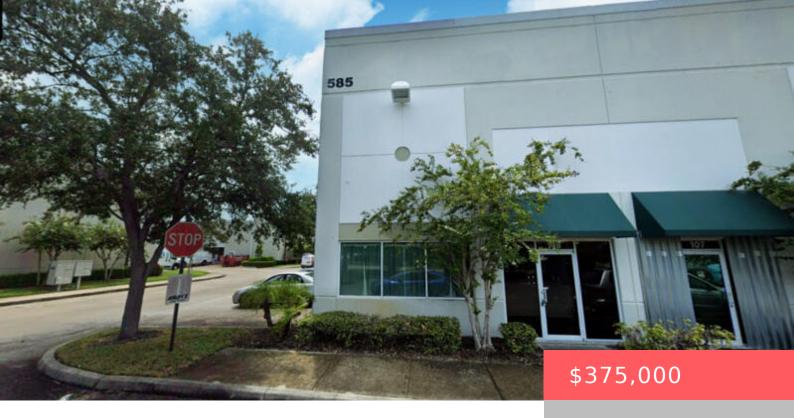

## **585 MERCANTILE PLACE, PORT SAINT LUCIE, FL, 34986**

https://comwire.com

Exceptional flex unit located in the West Park Industrial Center in Port St. Lucie, FL. Open concept 1500 sf warehouse with a small air-conditioned office, a 300 sf mezzanine space, a roll-up door and pedestrian door in the rear. Option to include racks and big joe straddle stacker with sale. Ideal site for a variety + Read More

- Active
- 1500.00 sq ft

## **Basics**

Comwire last checked: 7:35 pm on June 07, Listing updated: February 17, 2025 at 5:37 pm

2025

Days on Comwire: 134 Year built: 2006

Status: Active Listing Office Id: 276633369

Date added: January 24, 2025 at 11:10 am Building size (SF): 1500.00 sq ft

## **Building Details**

**Type:** Flex Space **Building Type:** Commercial Condo, Warehouse

**Stories:** 1.0 **Heating:** Other

Floor covering: Concrete Roof: Other

Real Estate Taxes: \$5,007.98 Tax Year: 2024