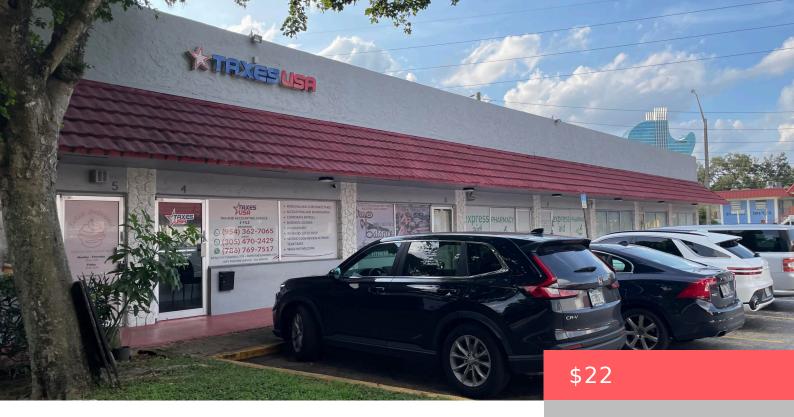

## 5890 STIRLING ROAD, HOLLYWOOD, FL, 33021

https://comwire.com

2,100sf end cap retail space available for lease. Great street visibility. Only minutes from the Hard Rock casino and guitar hotel.

- Active
- 11287.00 sq ft