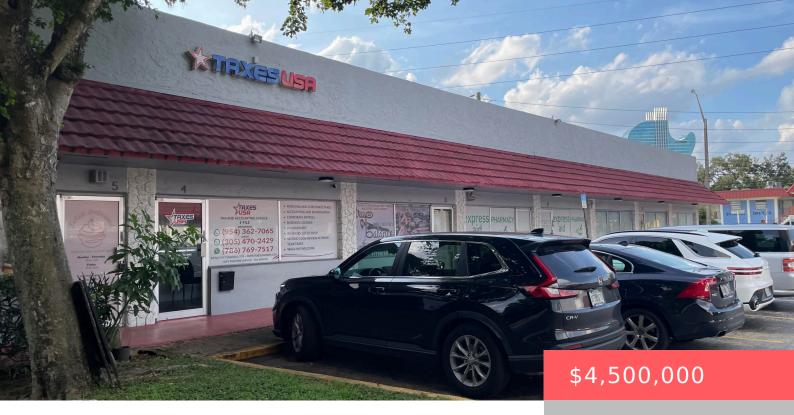

## 5892 STIRLING RD #1, HOLLYWOOD, FL 33021, USA

https://comwire.com

Shopping Center only 2 minutes from the Hard Rock guitar hotel and casino. Great revenue opportunity with long term tenant and large parking area, while also representing a redevelopment opportunity with excess land in fast developing location. • Active

• 11287.00 sq ft