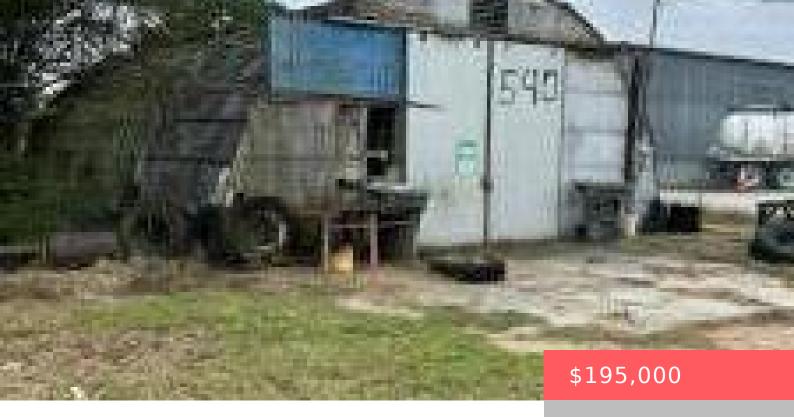

# 590 STATE MARKET RD, PAHOKEE, FL 33476, USA

https://comwire.com

This 15,000 sqft lot with a 2,000 sqft metal building. Can be used for auto shop, lawn equipment, farm equipment,. Zoned for industrial or commercial. property has two entry ways one from State Market and one from N Baines terrace. Bring offers!

#### **Site Details**

**Lot SqFt:** 15002.00 **Bldgs Include:** Utility Building

Improvements: Utility Building, Well

Utilities On Site: Electric

Front Exp: West View: Other

**Lot Description:** 1/4 to 1/2 Acre **Subdiv Info:** None

## **Building Details**

**Type:** Industrial Land **Docs Available:** None, Survey