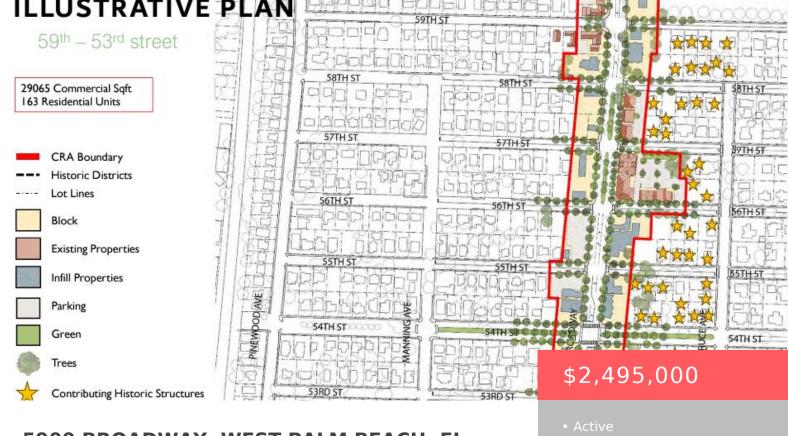

## 5900 BROADWAY, WEST PALM BEACH, FL, 33407

https://comwire.com

This is an exceptional opportunity for developers, investors, and businesses to partner with the City of West Palm Beach in transforming the Broadway Corridor into a vibrant mixed-use community where people can live, work, and play. Recent changes to Land Development Regulations, introduced in June 2024, open the door for retail, professional offices, and the + Read More