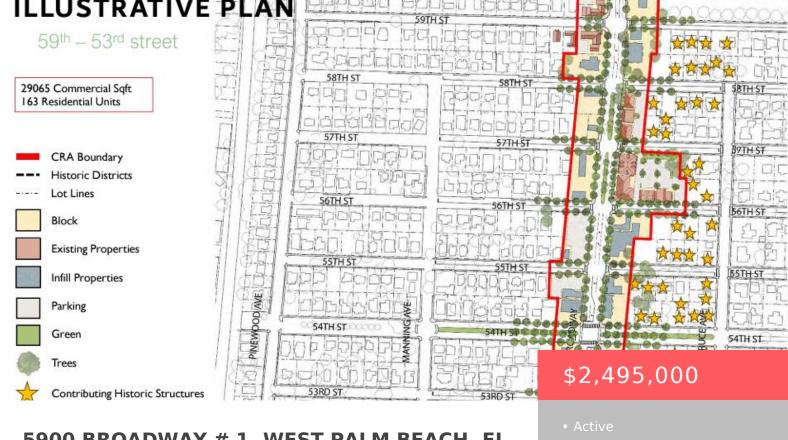

# 5900 BROADWAY # 1, WEST PALM BEACH, FL 33407, USA

https://comwire.com

This is an exceptional opportunity for developers, investors, and businesses to partner with the City of West Palm Beach in transforming the Broadway Corridor into a vibrant mixed-use community where people can live, work, and play. Recent changes to Land Development Regulations, introduced in June 2024, open the door for retail, professional offices, and the + Read More