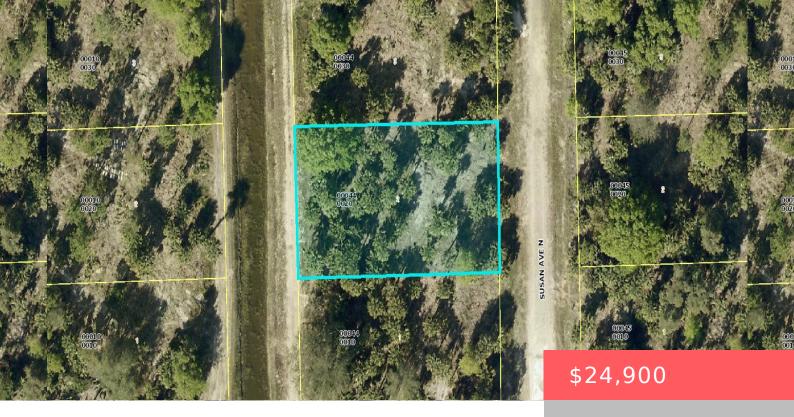

# 5903 SUSAN AVE N, LEHIGH ACRES, FL 33971, USA

https://comwire.com

BUILD YOUR CUSTOM ON ON THIS OVERSIZED CANAL LOT WITH NEIGHBORING HOMES NEARBY.PLEASE VERIFY ACCURACY OF ALL AVAILABILITY OF UTILITIES.

#### **Site Details**

Acres: 0.25 Improvements: None

Utilities On Site: None Waterfront Details: Interior Canal

Front Exp: Southeast

Lot Description: 1/4 to 1/2 Acre

Ground Cover: Other

View: Canal,Garden

Roads: County Road

Special Info: Platted