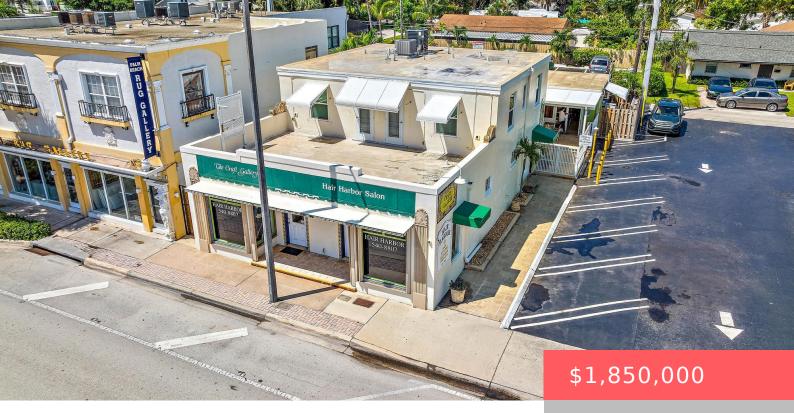

## 5911 S DIXIE HWY, WEST PALM BEACH, FL 33405, USA

https://comwire.com

Prime South of Southern/S. Dixie Hwy location next to iconic Carvel ice cream in between Palmetto St & Churchill Rd. This 3601 Sq Ft mixed-use space in the 'SoSo' area offers endless possibilities. The S. Dixie facing (downstairs) building is currently a salon boasting 1530 SF, 2 half baths & 2 front entrances. The 2nd

## Basics

Year built: 1952 Listing Office Id: 273007303 Building size (SF): 3601.00 sq ft For Sale: Yes Listing Office Name: Compass Florida LLC (PB) Status: Active Date added: Added 2 months ago Lot size: 0.11 sq ft For Lease: No

## **Building Details**

Type: Mixed Use Stories: 2.0 Floor covering: Concrete, Other, Tile, Wood Floor Real Estate Taxes: \$11,453 Cooling: Central,Wall-Win A/C Info Available: Photos Building Type: Office/Retail, Retail
Heating: Central, Window/Wall
Roof: Built-Up
Tax Year: 2024
Docs Available: Aerial, Survey