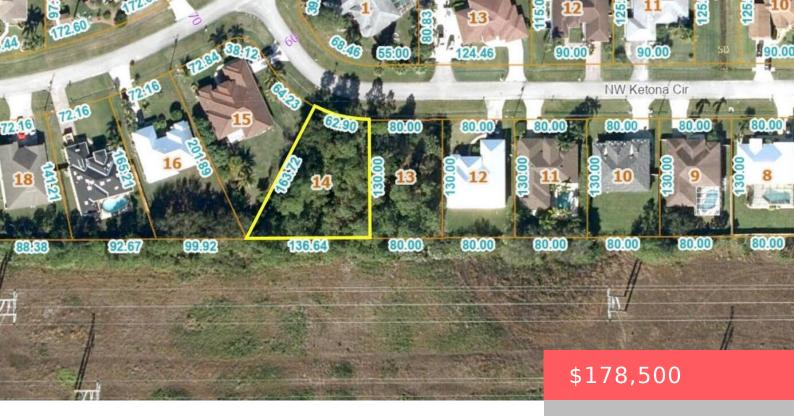

# 5912 NW KETONA CIR, PORT ST. LUCIE, FL 34986, USA

https://comwire.com

Discover the perfect canvas for your dream home on this OVERSIZED 0.27 acres with LOTS OF EXTRA PRIVACY AND SPACE! High and dry overlooking a HUGE backyard with open space where you'll enjoy gorgeous sunsets, extra privacy and have plenty of room to customize your dream backyard with ample space for a swimming pool!! NO

### **Basics**

**Status:** Active Listing Office Id: 276690133

Date added: Added 2 months ago

**Est. Taxes:** \$1,921

For Sale: No

Listing Office Name: RE/MAX Gold

Lot size: 0.27 sq ft

**Price/Acre:** \$661,111.11

#### **Site Details**

**Acres:** 0.27 **Lot SqFt:** 11976.00

Improvements: Street Light Utilities On Site: None

Front Exp: Northeast View: Other, Preserve

**Lot Description:** < 1/4 Acre,1/4 to 1/2 Acre,Irregular Lot,Paved **Subdiv Info:** None

Road, Public Road, Treed Lot, West of US-1

Roads: Paved, Public **Ground Cover:** Other, Palmetto

Soil Type: Dirt