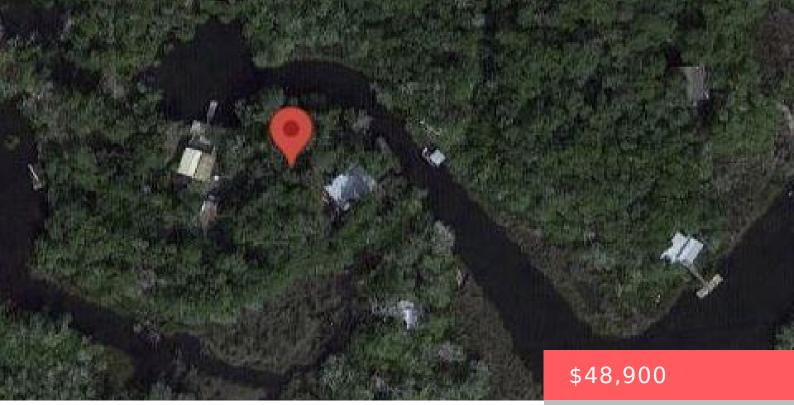

## 5935 HELLGATE ISLAND, HOMOSASSA, FL, 34448

https://comwire.com

Looking for your own family getaway an Island retreat! Look no further this could be your families weekend getaway. Located on the island of Homosassa it's just short boat ride to the property. Perfect for scalloping and fishing in the Gulf of Mexico or the salt marshes. Own your slice of heaven on Hellgate Island <u>+ Read More</u> • Active

## Site Details

Lot SqFt: 13575.00 Improvements: None Front Exp: North Roads: Other Lot Dimensions: 100.0 ft x 181.0 ft Utilities On Site: None Lot Description: 1/4 to 1/2 Acre Ground Cover: Other