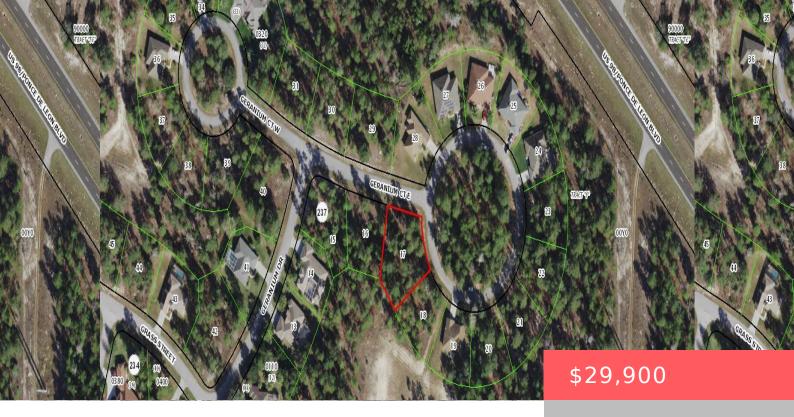

# 6 GERANIUM CT E, HOMOSASSA, FL 34446, USA

https://comwire.com

Oak Village of Sugarmill Woods is a Deed Restricted Community within the Sugarmill Woods (SMW) community. Build your dream home on this .36 acre cul de sac home site. Suncoast Parkway extension in progress. Coveniently located within an hour of Tampa and Tampa airport.

#### **Site Details**

**Acres:** 0.36 **Lot SqFt:** 15849.00

**Lot Dimensions:** 88.0 ft x 120.0 ft 
Improvements: None

Utilities On Site: None Front Exp: Northeast

View: Garden Lot Description: 1/4 to 1/2 Acre

Roads: County Road Ground Cover: Other

**Special Info:** Deed Restrictions, Platted **HOA Fee/Month:** \$11.25