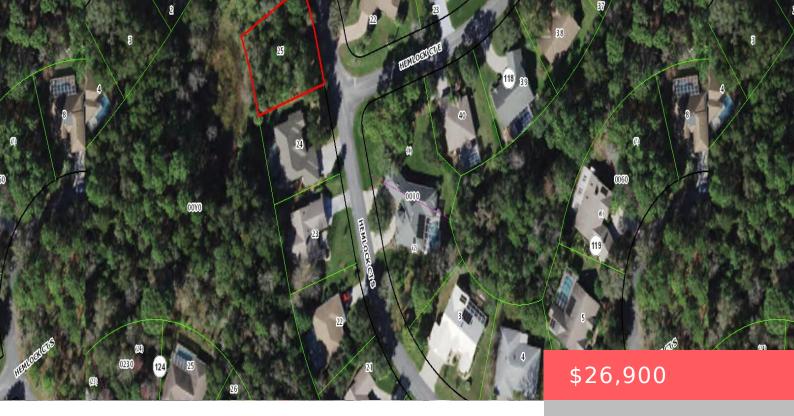

# 6 HEMLOCK CT S, HOMOSASSA, FL 34446, USA

https://comwire.com

Build a brand new home on this .28 acre homesite in Sugarmill Woods Cypress Village. The community offers golf and social memberships. Conveniently located to the Suncoast Parkway.

#### **Site Details**

**Acres:** 0.28 **Lot SqFt:** 12143.00

**Lot Dimensions:** 78.0 ft x 120.0 ft **Improvements:** None

Utilities On Site: None Front Exp: Northeast

View: Garden Lot Description: 1/4 to 1/2 Acre

Roads: City/County Maint., County Road Ground Cover: Other

Special Info: Deed Restrictions, Platted HOA Fee/Month: \$8.33