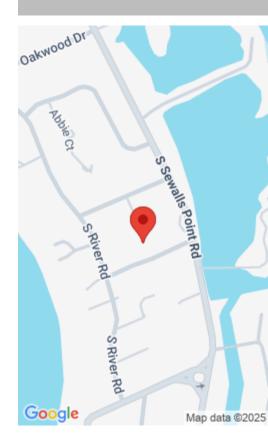

# 6 MANDALAY ROAD, SEWALLS POINT, FL, 34996

https://comwire.com

Build your dream home on this beautiful .57 Acre South Sewall's Point cleared lot with no impact fees for new construction. Zoned for Martin County School District. Close to the beach and area restaurants. This is a very rare opportunity!