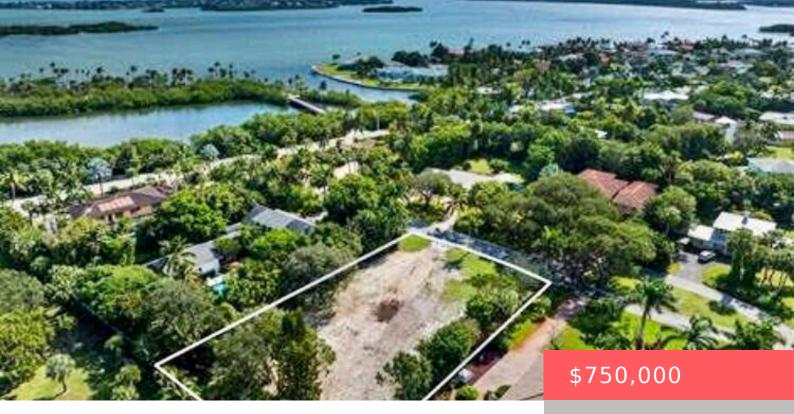

# 6 MANDALAY ROAD, SEWALLS POINT, FL, 34996

https://comwire.com

Build your dream home on this beautiful .57 Acre South Sewall's Point cleared lot with no impact fees for new construction. Zoned for Martin County School District. Close to the beach and area restaurants. This is a very rare opportunity!

#### **Site Details**

Acres: 0.57 Lot Frontage: 125.00

Utilities On Site: Electric Front Exp: South

**Lot Description:** 1/2 to < 1 Acre

**Ground Cover:** Grassed