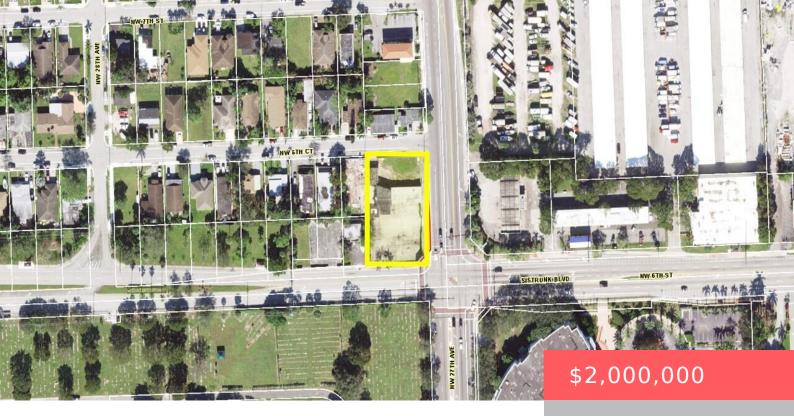

# 601-609 NW 27TH AVE, FORT LAUDERDALE, FL 33311, USA

https://comwire.com

Discover the potential of this prime piece of land in Fort
Lauderdale. Perfectly zoned for mixed-use, this property offers a
unique opportunity to create something special-whether it's a
modern office space, a distinctive retail establishment, or a
combination of commercial and residential development. Situated
in an area with easy access to major roads, this property
+ Read More

#### **Site Details**

**View:** City **Lot Description:** 1/2 to < 1 Acre, Corner Lot, Sidewalks

Subdiv Info: None Roads: Public

**Ground Cover:** Other