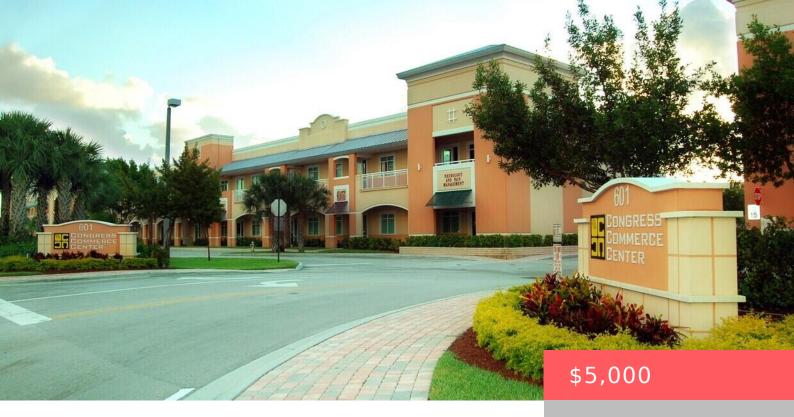

## **601 CONGRESS AVENUE, DELRAY BEACH, FL,** 33445

https://comwire.com

Turnkey 1,925 SF commercial condo in the award-winning Congress Commerce Center, less than 1 mile from I-95. Zoned Light Industrial/Office/Showroom. Features \$50K built-out closet and cabinetry showroom, reception, offices, work area, and warehouse. Includes 12'x14' grade-level door, 100% A/C, 3-phase electric, tilt-wall construction, impact glass, fire sprinklers, and ADA bathroom. Faces Congress Ave. Ideal for