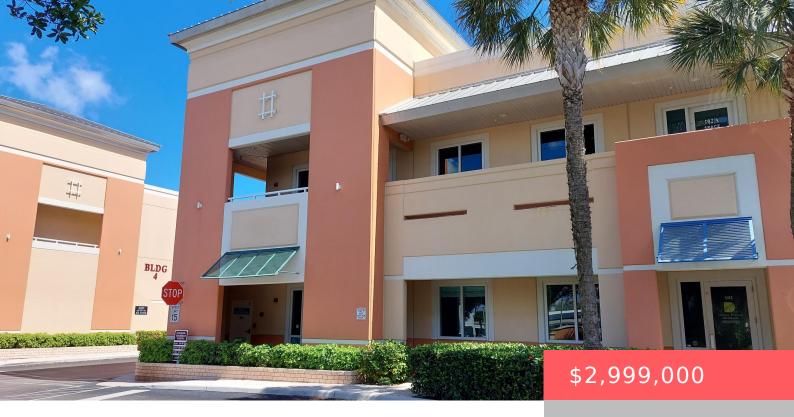

## 601 CONGRESS AVENUE, DELRAY BEACH, FL, 33445

https://comwire.com

Beautiful creative space in the Most Fun Small City – Delray Beach! Glass offices and conference rooms already built, large "bullpen" areas for collaboration are already in place, and kitchen area and restrooms are already built so no construction delays here! The warehouse areas are cavernous with19 foot clear height, 2 grade-level oversized overhead doors

## **Basics**

Listing updated: February 17, 2025 at 5:24 pm Days on Comwire: 34

Year built: 2004 Status: Active

Listing Office Id: 276550874 Date added: January 20, 2025 at 10:29 am

**Building size (SF): 5592.00** sq ft **Lot size: 15.00** sq ft

## **Building Details**

**Type:** Mixed Use **Building Type:** Building Trades, Commercial Condo, Condo,

Industrial, Manufacturing-Light, Office Space, Office/Warehouse

**Stories:** 2.0 **Heating:** Other