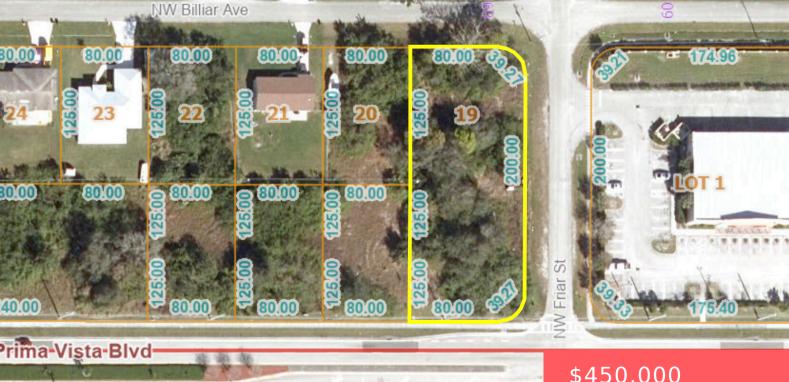

#### 601 NW PRIMA VISTA BLVD, PORT ST. LUCIE, FL 34983, USA

https://comwire.com

Very desirable double corner lot! Great Possibility for a model home situation! Please note that owners will NOT accept ASSIGNABILITY, only in special circumstances.

### **Site Details**

Lot SqFt: 26136.00 Improvements: None

Utilities On Site: None Front Exp: South

**Lot Description:** 1/2 to < 1 Acre **Roads:** Paved

**Ground Cover:** Brush