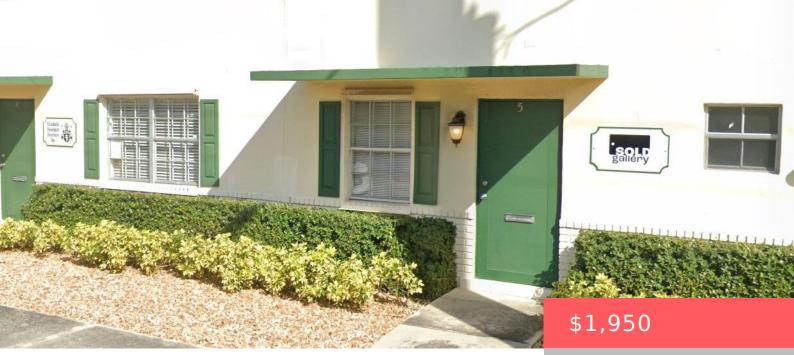

## 6010 GEORGIA AVENUE, WEST PALM BEACH, FL, 33405

https://comwire.com

Nicely finished, well lit office with restroom & warehouse with 840 square feet. Office has landscaped front entrance off Georgia Ave. Attached warehouse space is approx 21 X 21 and has 10 X 10 overhead rollup non-motorized gar door. This unit is #5 but has doors in both the office and the warehouse connecting it <u>+ Read More</u>

• 840.00 sq ft