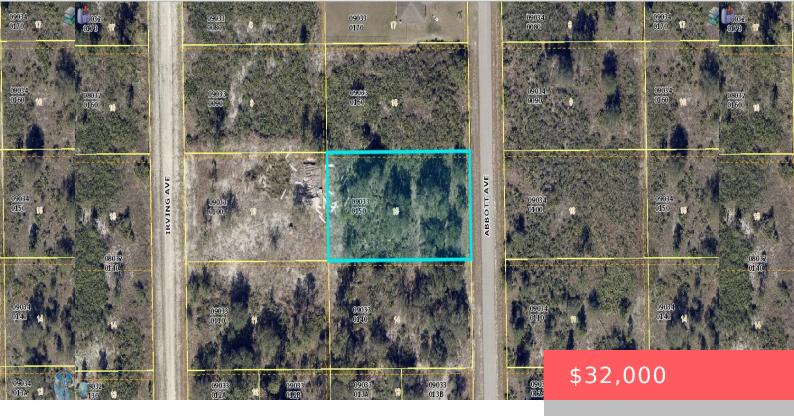

## 605 ABBOTT AVE, LEHIGH ACRES, FL 33972, USA

https://comwire.com

This spacious half-acre parcel boasts a fantastic western exposure, ideally situated east of Joel Blvd. Its prime location ensures swift access to both State Road 80 and State Road 82. Whether you're envisioning a new home or planning to invest. Act now to secure this property with its enticingly low taxes.

## Site Details

Improvements: None Front Exp: East Roads: Public Utilities On Site: None Lot Description: < 1/4 Acre Ground Cover: Palmetto,Weeds