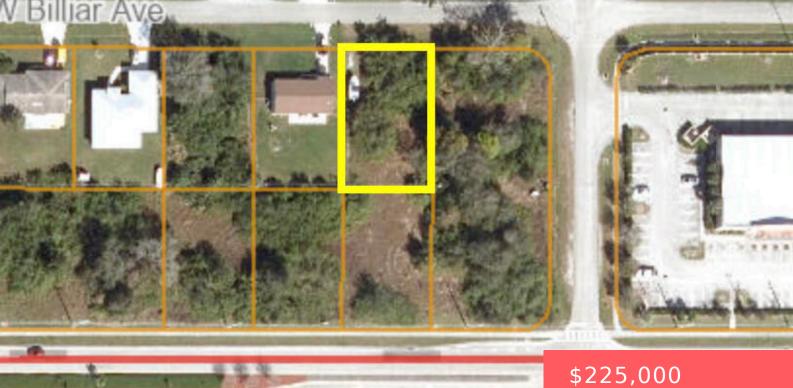

#### 606 NW BILLIAR AVE, PORT ST. LUCIE, FL 34983, USA

https://comwire.com

Please note that owners will NOT accept ASSIGNABILITY, only in special circumstances.

# Site Details

Lot SqFt: 10000.00 Utilities On Site: None Lot Description: < 1/4 Acre Ground Cover: Brush Improvements: None Front Exp: North Roads: Paved

## **Building Details**

Type: Single Family Detached

Docs Available: Aerial