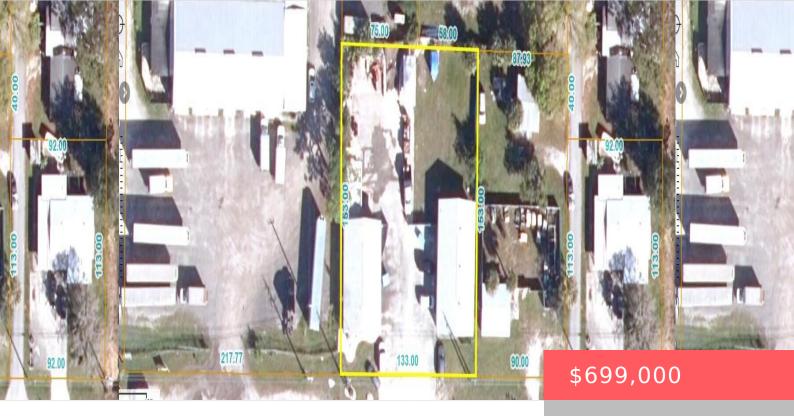

## 608 S MARKET AVE, FORT PIERCE, FL 34982, USA

https://comwire.com

Excellent opportunity to own half acre parcel that includes 2 concrete block buildings with new roof 2021 and 2022, 100% central AC . One of the building contains open warehouse space with 3 large bay doors,15 ft ceiling height, Drinking water system, 2 bathroom, kitchen and 3 offices. Second one has plenty of showroom space,

## **Basics**

Year built: 1984 Status: Active

**Building size (SF): 3955.00** sq ft **Lot size: 0.47** sq ft

For Sale: Yes For Lease: No

Listing Office Name: Prime Realty & Investments LLC