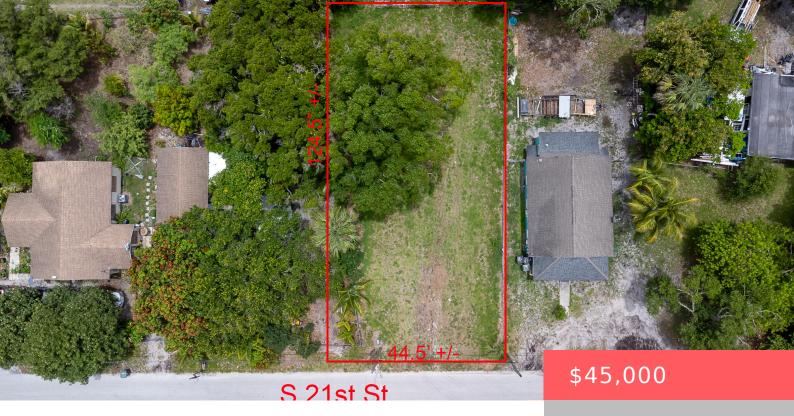

## **608 21 STREET, FORT PIERCE, FL, 34950**

https://comwire.com

Here's an affordable, mostly cleared vacant lot in the heart of Fort Pierce. Lot size is 44.5 ft x 124 ft or 0.14 acre. Waiting for your new built home. Close to the downtown Fort Pierce Area.

#### **Site Details**

Acres: 0.14 Lot Frontage: 44.50

Improvements: Cleared, Street Light Utilities On Site: Electric, Gas, Phone

Line, Public Water

Front Exp: West View: Other

**Lot Description:** < 1/4 Acre,Interior **Subdiv Info:** None Lot,Irregular Lot,Paved Road,West of US-1