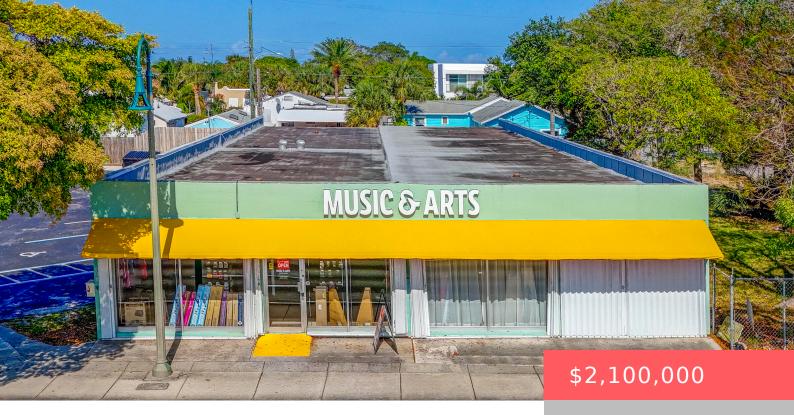

## 608 DIXIE HIGHWAY, LAKE WORTH BEACH, FL, 33460

https://comwire.com

Property being offered subject to the current lease with a National Tenant. The north building i2142 sq. ft is vacant and available for use or lease. There are 25 parking spaces and a vacant parcel to develop on the southern boundary of 6th Ave north. many possibilities now and in the future. • Active

• 8710.00 sq ft

## Basics

Listing updated: May 06, 2025 at 4:28 pmDays on Comwire: 11Year built: 1976Status: ActiveListing Office Id: 404417Date added: May 06, 2025 at 4:28 pmBuilding size (SF): 8710.00 sq ftLot size: 0.75 sq ftFor Sale: YesFor Lease: NoListing Office Name: Southdale Properties Inc.

## **Building Details**

Type: Retail Stories: 1.0 Floor covering: Carpet Real Estate Taxes: \$23,450.80 Cooling: Central Info Available: None Building Type: Free Standing Heating: Central Roof: Built-Up Tax Year: 2023 Docs Available: None