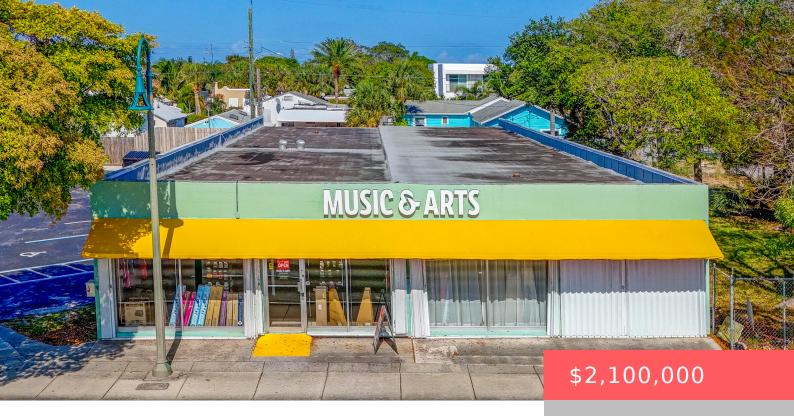

## 610 N DIXIE HWY, LAKE WORTH BEACH, FL 33460, USA

https://comwire.com

Property being offered subject to the current lease with a National Tenant. The north building i2142 sq. ft is vacant and available for use or lease. There are 25 parking spaces and a vacant parcel to develop on the southern boundary of 6th Ave north. many possibilities now and in the future. • Active

• 8710.00 sq ft

## **Building Details**

Type: Retail Stories: 1.0 Floor covering: Carpet Real Estate Taxes: \$23,450.80 Cooling: Central Info Available: None Building Type: Free Standing Heating: Central Roof: Built-Up Tax Year: 2023 Docs Available: None