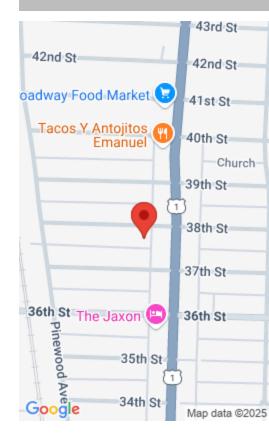

## 610 38TH STREET, WEST PALM BEACH, FL, 33407

https://comwire.com

Excellent Opportunity for Investors and Owners/Users, new lower priceincludes entire home contents including all furniture, lighting, accessories, artwork, mirrors, window treatments etc.! This beautiful property offers a unique investment opportunity with an excellent caprate/rate of return (report available upon request) in an area that israpidly growing and increasing in value (report on improvements/newconstruction planned/started also available). This