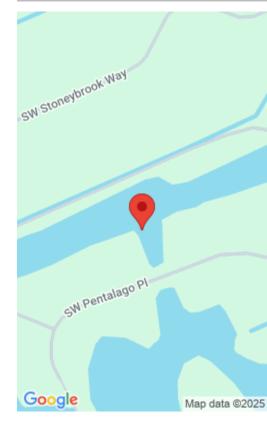

# 6100 SW PENTALAGO PL, PALM CITY, FL 34990, USA

https://comwire.com

Lakefront Lot #5 at Pentalago in Palm City. Roughly 2 acres upland and 3 acres submerged. Only five lots remain in Phase One. A residential lake community designed for tournament water skiing. 5 interconnected lakes with 42 lakefront lots. Upland varies, average upland is 3+/-acres with 2+/- acres of water. (5 Acres total) Where living