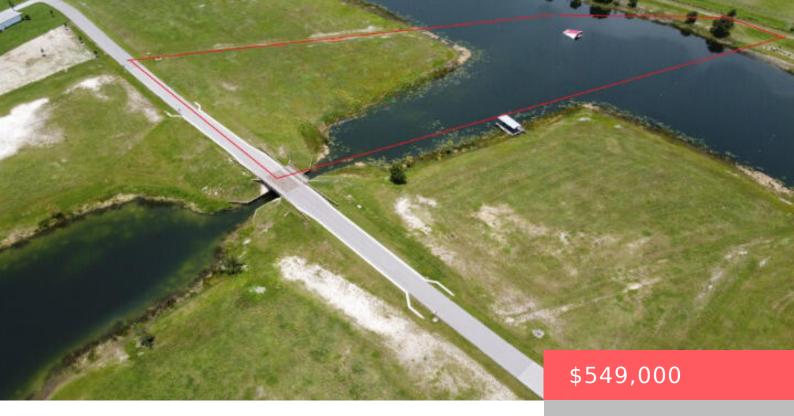

# 6100 SW PENTALAGO PL, PALM CITY, FL 34990, USA

https://comwire.com

Lakefront Lot #5 at Pentalago in Palm City. Roughly 2 acres upland and 3 acres submerged. Only five lots remain in Phase One. A residential lake community designed for tournament water skiing. 5 interconnected lakes with 42 lakefront lots. Upland varies, average upland is 3+/-acres with 2+/- acres of water. (5 Acres total) Where living

#### **Site Details**

Lot SqFt: 205937.00 Improvements: Cleared

**Utilities On Site:** Electric **Waterfrontage:** 400

Waterfront Details: Lake Front Exp: Southwest

**View:** Lake **Lot Description:** 3 to < 5 Acres