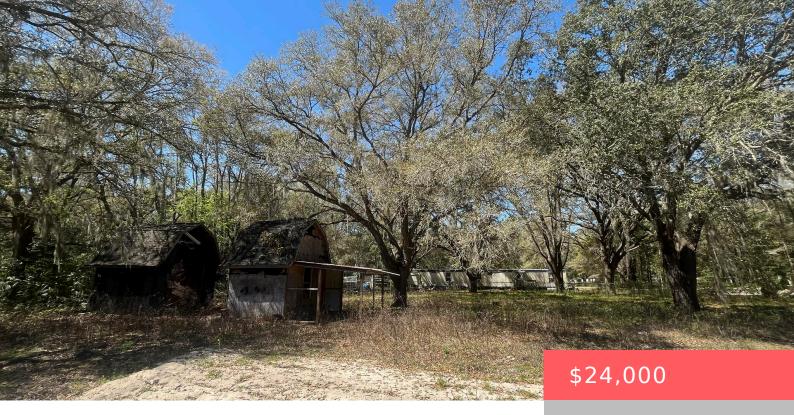

# 611 MICHAEL AVENUE, INTERLACHEN, FL, 32148

https://comwire.com

Do not miss out on this 0.43-acre high and dry lot in the growing city of Interlachen. The property includes a septic and well, though their location and functionality are unknown. With power lines already in place, accessing electricity is convenient. Situated within minutes of schools, restaurants, diners, and parks, this lot offers an easy

#### **Site Details**

**Acres:** 0.43 **Lot SqFt:** 18731.00

**Lot Frontage:** 150.00 **Lot Dimensions:** 150x125

Improvements: Septic, Well Utilities On Site: Electric, Septic Tank, Well Water

Front Exp: North Lot Description: 1/4 to 1/2 Acre

Roads: Dirt Ground Cover: Other

## **Building Details**

Type: Single Family Detached Docs Available: None