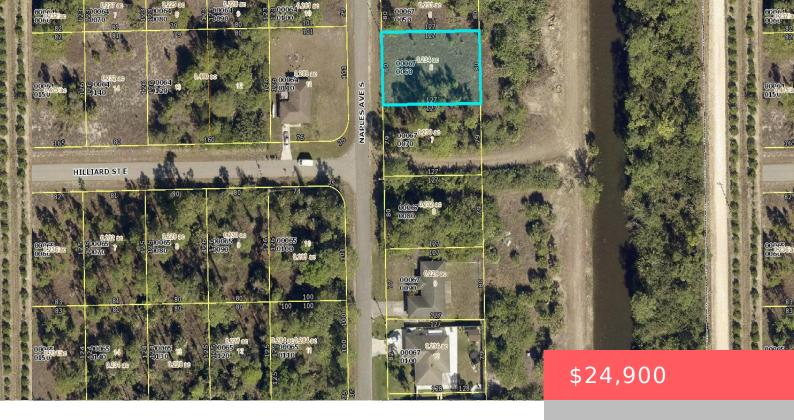

# 611 NAPLES AVENUE, LEHIGH ACRES, FL, 33974

https://comwire.com

BUILD A CUSTOM HOUSE ON THIS .234 ACRE CANAL LOT. PLEASE VERIFY THE ACCURACY OF AVAILABLE UTILITIES.

• Active

#### **Site Details**

**Acres:** 0.23 **Lot SqFt:** 10000.00

**Lot Dimensions:** 80.0 ft x 125.0 ft **Improvements:** None

Utilities On Site: None Front Exp: West

View: Canal Lot Description: < 1/4 Acre

**Subdiv Info:** None **Roads:** City/County Maint.,County Road