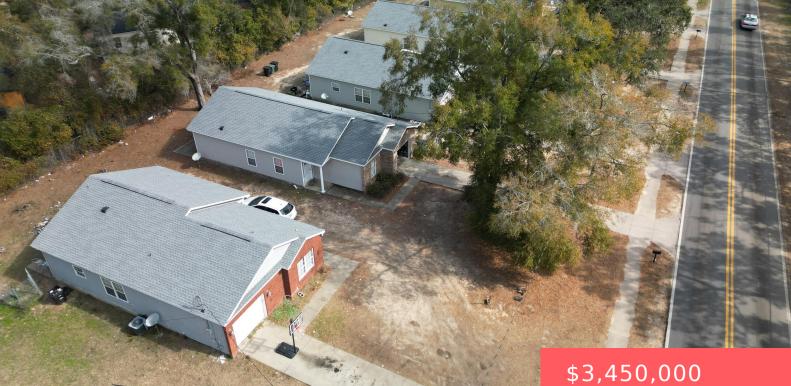

## 612-696 RIDGE ROAD, TALLAHASSEE, FL, 32305

https://comwire.com

The word opportunity for a savvy investor or new investor is an understatement on this bulk sale of 20 Single Home rental properties plus 1 building lot that can be held with a 9.4 +++ Cap Rate. Or purchase to sell off the package as individual sales.

## **Building Details**

| Type: MultiFamily (5+ Units) | Building Type: Income, Resident. Single Fam                          |
|------------------------------|----------------------------------------------------------------------|
| <b>Stories:</b> 1.0          | Heating: Central                                                     |
| Construction: Other          | Floor covering: Other                                                |
| Roof: Comp Shingle           | Real Estate Taxes: \$51,500                                          |
| <b>Tax Year:</b> 2024        | Cooling: Electric                                                    |
| Docs Available: None         | Info Available: Books & Records,Copies of Lease,Owner managed,Photos |