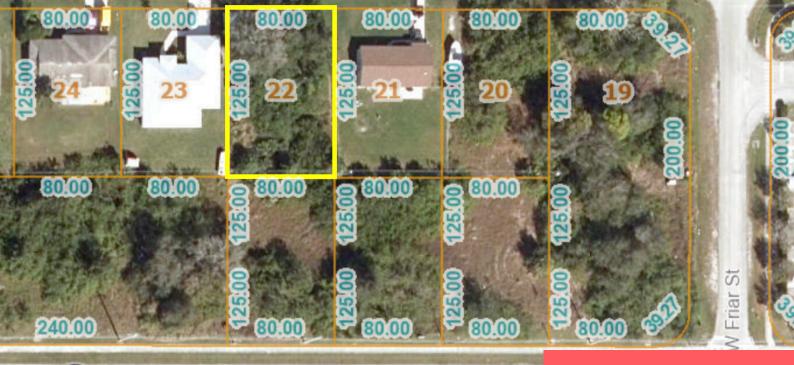

#### **Site Details**

Lot SqFt: 10000.00 Improvements: None

Utilities On Site: None Front Exp: North

**Lot Description:** < 1/4 Acre **Roads:** Paved

**Ground Cover:** Brush

## **Building Details**

**Type:** Single Family Detached **Docs Available:** Aerial