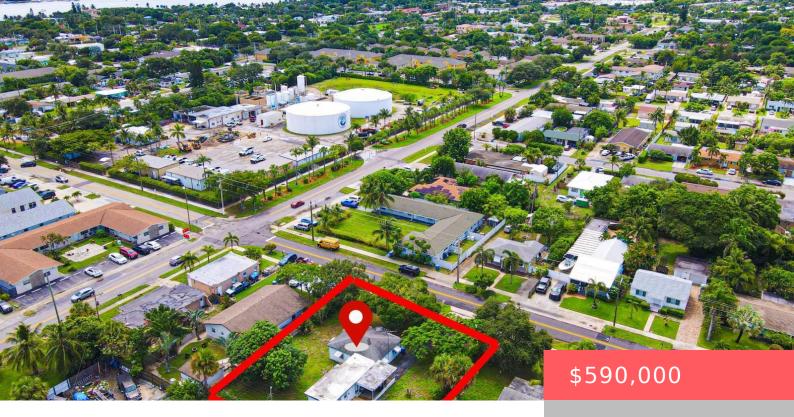

### 615 W PINE ST, LANTANA, FL 33462, USA

https://comwire.com

Rare opportunity to build a fourplex in this area, plans are already approved by the city, demolition permit is already in process, This listing is for build 4 units and 10 parking spaces. Unlock a lucrative investment opportunity with our premier property featuring fully entitled plans approved Fourplex, minimizing delays and reducing holding costs. Positioned + Read More

# **Basics**

Status: Active

Date added: Added 2 months ago

**HOA Dues \$:** \$100

**Price/Acre:** \$1,966,666.67

For Lease: No

**Listing Office Id:** 404692

**Lot size: 0.30** sq ft **Est. Taxes:** \$5,929

## **Site Details**

**Acres:** 0.30

**Lot Dimensions:** 100

**Utilities On Site:** Public Water **Lot Description:** 1/4 to 1/2 Acre

**Ground Cover:** Grassed

Lot Frontage: 100.00

Improvements: Home

Front Exp: South